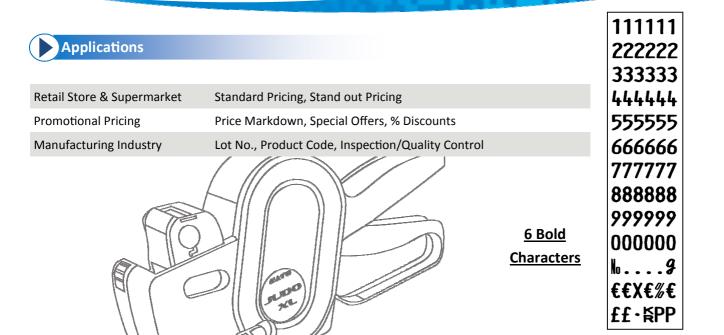

Coding

**Pet Supplies** 

**Promotional Pricing** 

Lot No.

Standard Pricing

SALE

**Inventory Control** 

**DISCOUNT** 

Stand Out Pricing

Seasonal Sale

Offer of the Day

| Model                  | JUDO XL                                                                   |
|------------------------|---------------------------------------------------------------------------|
| Bands Per Head         | 6                                                                         |
| Font Height            | 7.6mm / 0.30"                                                             |
| Label Size             | W 26mm x P 16mm / W 1.02" x P 0.63" (Die Cut: W 24mm x P 14mm)            |
| Label Shape Supported  | Rectangular, Wavy, Rectangular Die Cut                                    |
| No. of Labels Per Roll | 1,200 labels per roll                                                     |
| Labeller Size          | W 50mm x D 245mm x H123.5mm<br>W 1.97" x D 9.65" x H 4.87"                |
| Labeller Weight        | 293g                                                                      |
| Label Types            | Plain or pre-printed with logos and information, multi-colours and shapes |
| Label Adhesives        | Permanent, Freeze, Peel, Wash-Off, Outdoor                                |
| Label Design           | SATO UK's In-House Studio Services                                        |