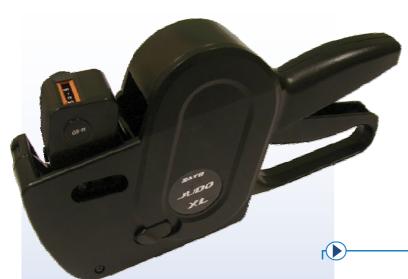

# Clear & **Efficient** Labelling with Big & Bold **Characters**

. Display easier to read, relieving eye stress

## Wide open path for label loading

. Clear open path for easy label loading

### One-Touch easy load ink roller

. Convenience of loading ink roller with no mess

## Uniquely designed print band mechanism

. Eliminates ink smudging

The JUDO XL large print model complements SATO's JUDO and KENDO range of hand labellers.

JUDO XL has the ability to print one line in bold alphanumeric characters with a font height up to 7.6mm.

Bold characters provide enhanced readability, making this hand labeller exceptionally suitable for sales promotion and coding requirements.

Prints bold alphanumeric characters in either black or red with the option to choose between three label types, wavy, rectangular or die cut.