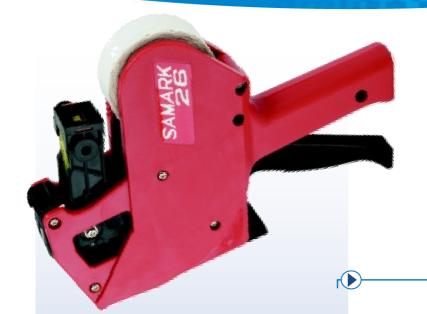

## SAMARK

. Tamper proof labels prevent prices from being swapped

### Wide variety of label materials

. For various purposes and impact

The Samark 26 is an excellent cost performance labeller, offering a compact, reliable solution. This hand labeller dispenses the highly popular wavy label.

Manufactured for robustness and durability, the Samark 26 is ideal for both small and high volume applications.

Along with lightweight design, the Samark 26 fits in your hand comfortably, making it easy to use for extended periods.