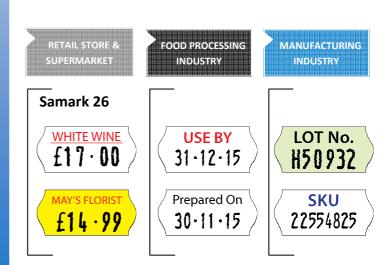

## Applications

| Retail Store & Supermarket | Price marking , Promotional labelling                                |
|----------------------------|----------------------------------------------------------------------|
| Food Processing Industries | Food control, Best Before dates, Use By, Prepared on                 |
| Manufacturing Industries   | Lot No., Product Code, Inspection/Quality control, Inventory control |